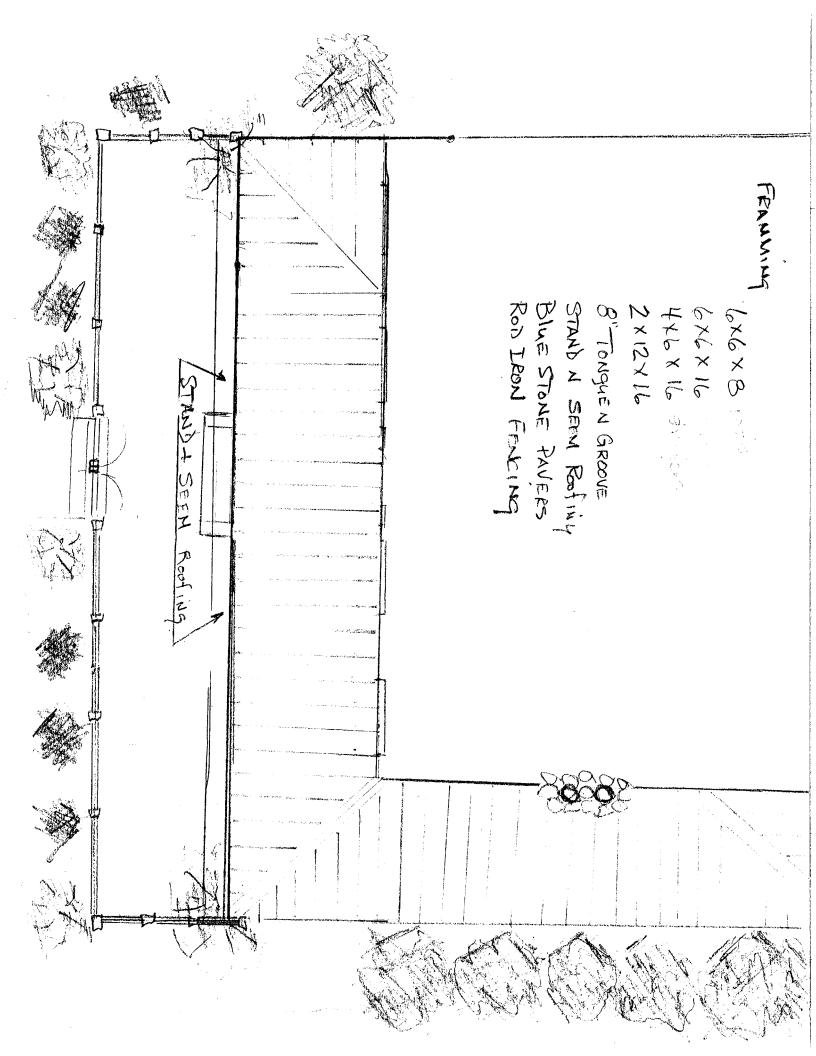

**83 Washington LLC & The Meltdown LLC, 83 Washington Street**. Seeks minor site plan, and new patio location variance approval to construct a roof over existing patio and lay a new adjoining stone patio in front of building; MU-3 Zoning District, Design Review Overlay District.