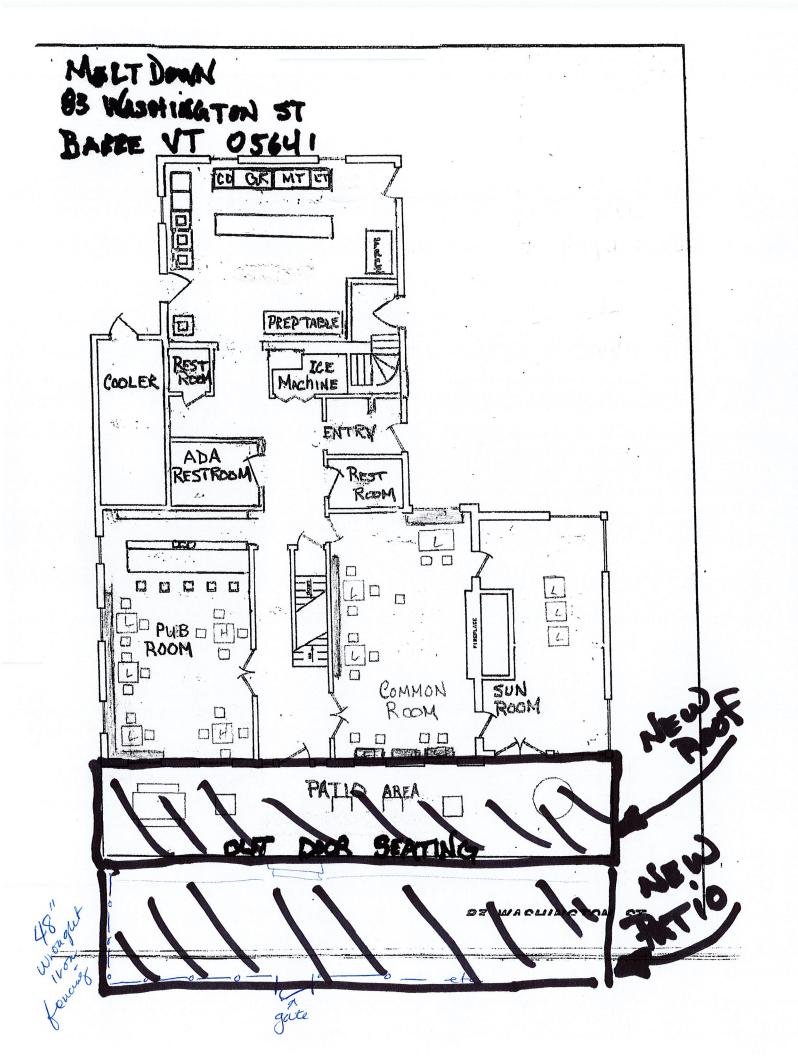

**83 Washington LLC & The Meltdown LLC, 83 Washington Street**. Seeks minor site plan, and new patio location variance approval to construct a roof over existing patio and lay a new adjoining stone patio in front of building; MU-3 Zoning District, Design Review Overlay District.

- Chair Shambo swore in Mr. Fecteau for testimony.
- Applicant Jim Fecteau began addressing the board with similar plan of 12 x 36' patio on Jefferson Street side & updates.
- Site Plan of patio is between 8' & 13' from existing sidewalk
- Hours of Operation were listed in the narrative and shared
- Outdoor seating would be for 30-35 people
- The fence will include a locking gate
- Materials are by a member who is a paving contractor
- The fence will be set so posts are below the frost line with sleeves so they can come out during the winter months.
- LED downcast lighting will be used and specs included.
- A camera will be added on the patio so the bartender can keep an eye on the patio.
- Mr. Fecteau requested outdoor entertainment to be approved.
- This location is not in the Flood Hazard Area
- The fence will be brownish in color
- There are plans to redo the sidewalk from the city sideway to the lounge.
- The Elks will go to City Council for a liquor license to include the patio.
- The space will resemble 4-5 other establishments in town currently.
- Mr. Fecteau is not sure on the usage of the proposed space.
- Chair Shambo asked for any further questions or comments from the Board members:
- Hellien, appreciated the level of details, and remaining Board members echoed his statement.
- Chair Shambo thanked Mr. Fecteau, and stated the Board would deliberate and he could find out the result with the Planning Director the next day as well as receive a letter within a week of the Board's decision.
- 6. **Deliberative Session**: Motion by Helman and seconded by Pelkey at 7:30 pm, the Board entered Deliberative Session with Shatney & La Barge-Burke invited in, **motion carried**.