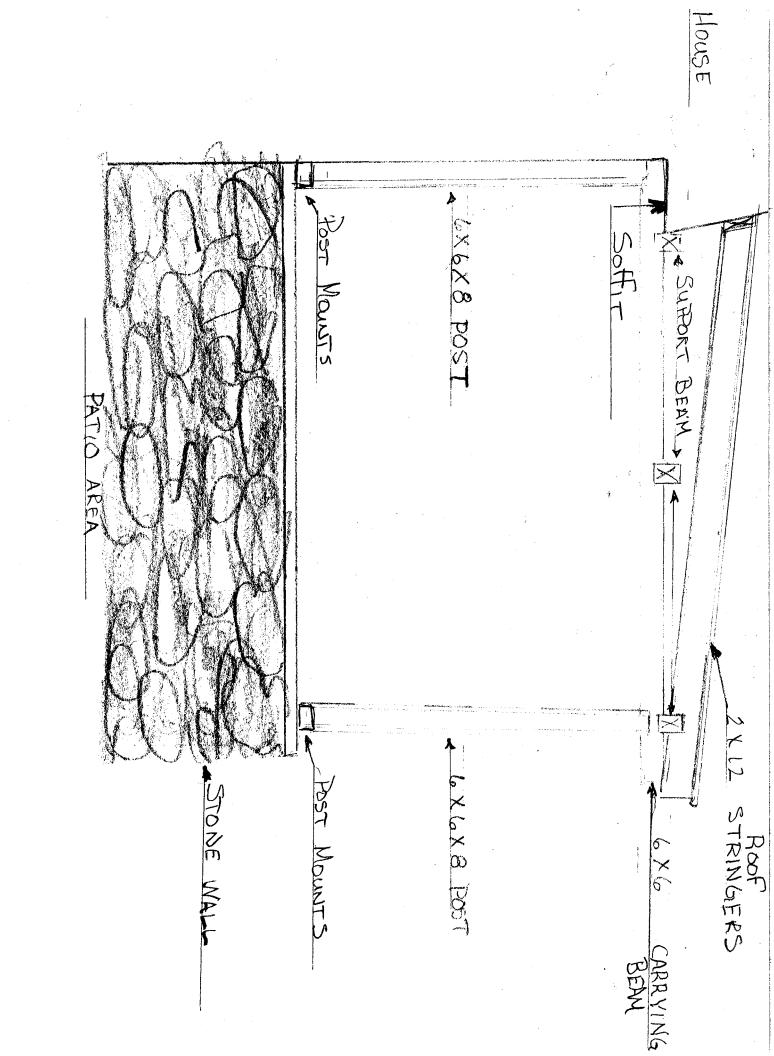

**83 Washington LLC & The Meltdown LLC, 83 Washington Street**. Seeks minor site plan, and new patio location variance approval to construct a roof over existing patio and lay a new adjoining stone patio in front of building; MU-3 Zoning District, Design Review Overlay District.

- Chair Shambo swore in Mr. Fecteau for testimony.
- Applicant Jim Fecteau began addressing the board with similar plan of 12 x 36' patio on Jefferson Street side & updates.
- Site Plan of patio is between 8' & 13' from existing sidewalk
- Hours of Operation were listed in the narrative and shared
- Outdoor seating would be for 30-35 people
- The fence will include a locking gate
- Materials are by a member who is a paving contractor
- The fence will be set so posts are below the frost line with sleeves so they can come out during the winter months.
- LED downcast lighting will be used and specs included.
- A camera will be added on the patio so the bartender can keep an eye on the patio.
- Mr. Fecteau requested outdoor entertainment to be approved.
- This location is not in the Flood Hazard Area
- The fence will be brownish in color
- There are plans to redo the sidewalk from the city sideway to the lounge.
- The Elks will go to City Council for a liquor license to include the patio.
- The space will resemble 4-5 other establishments in town currently.
- Mr. Fecteau is not sure on the usage of the proposed space.
- Chair Shambo asked for any further questions or comments from the Board members:
- Hellien, appreciated the level of details, and remaining Board members echoed his statement.
- Chair Shambo thanked Mr. Fecteau, and stated the Board would deliberate and he could find out the result with the Planning Director the next day as well as receive a letter within a week of the Board's decision.
- 6. **Deliberative Session**: Motion by Helman and seconded by Pelkey at 7:30 pm, the Board entered Deliberative Session with Shatney & La Barge-Burke invited in, **motion carried**.