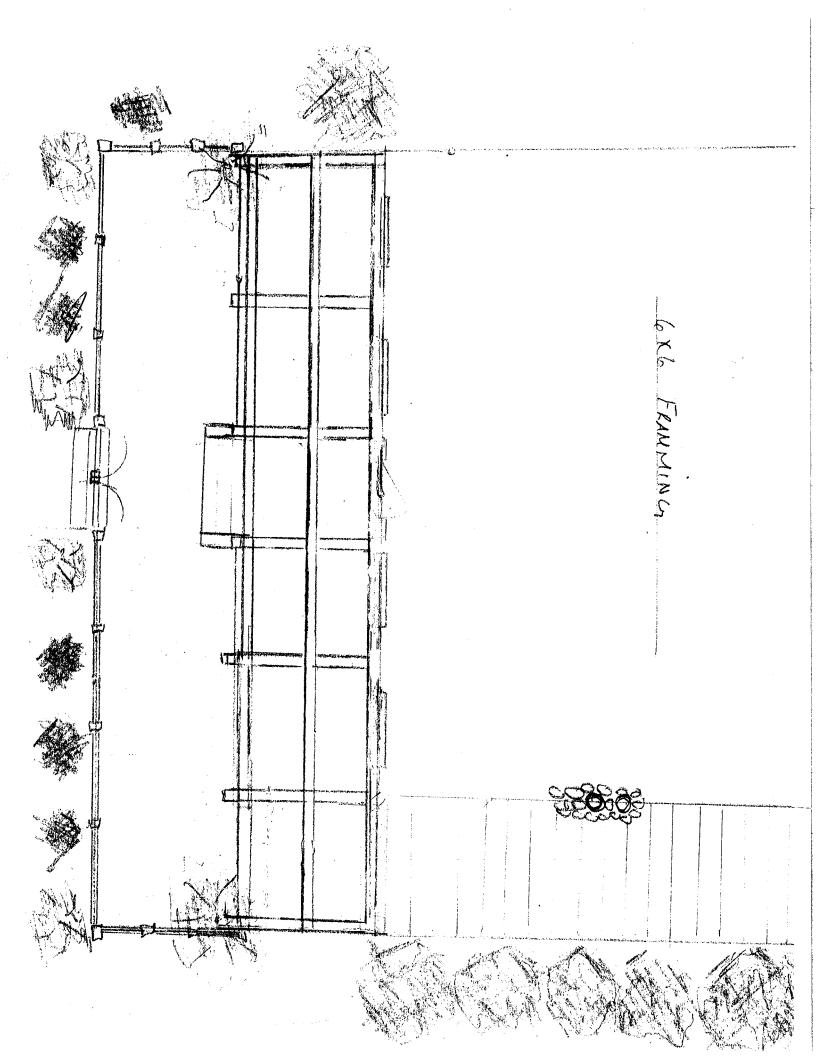

**83 Washington LLC & The Meltdown LLC, 83 Washington Street**. Seeks minor site plan, and new patio location variance approval to construct a roof over existing patio and lay a new adjoining stone patio in front of building; MU-3 Zoning District, Design Review Overlay District.

- Chair Shambo swore in Mr. Fecteau for testimony.
- Applicant Jim Fecteau began addressing the board with similar plan of 12 x 36' patio on Jefferson Street side & updates.
- Site Plan of patio is between 8' & 13' from existing sidewalk
- Hours of Operation were listed in the narrative and shared
- Outdoor seating would be for 30-35 people
- The fence will include a locking gate
- Materials are by a member who is a paving contractor
- The fence will be set so posts are below the frost line with sleeves so they can come out during the winter months.
- LED downcast lighting will be used and specs included.
- A camera will be added on the patio so the bartender can keep an eye on the patio.
- Mr. Fecteau requested outdoor entertainment to be approved.
- This location is not in the Flood Hazard Area
- The fence will be brownish in color
- There are plans to redo the sidewalk from the city sideway to the lounge.
- The Elks will go to City Council for a liquor license to include the patio.
- The space will resemble 4-5 other establishments in town currently.
- Mr. Fecteau is not sure on the usage of the proposed space.
- Chair Shambo asked for any further questions or comments from the Board members:
- Hellien, appreciated the level of details, and remaining Board members echoed his statement.
- Chair Shambo thanked Mr. Fecteau, and stated the Board would deliberate and he could find out the result with the Planning Director the next day as well as receive a letter within a week of the Board's decision.
- 6. **Deliberative Session**: Motion by Helman and seconded by Pelkey at 7:30 pm, the Board entered Deliberative Session with Shatney & La Barge-Burke invited in, **motion carried**.