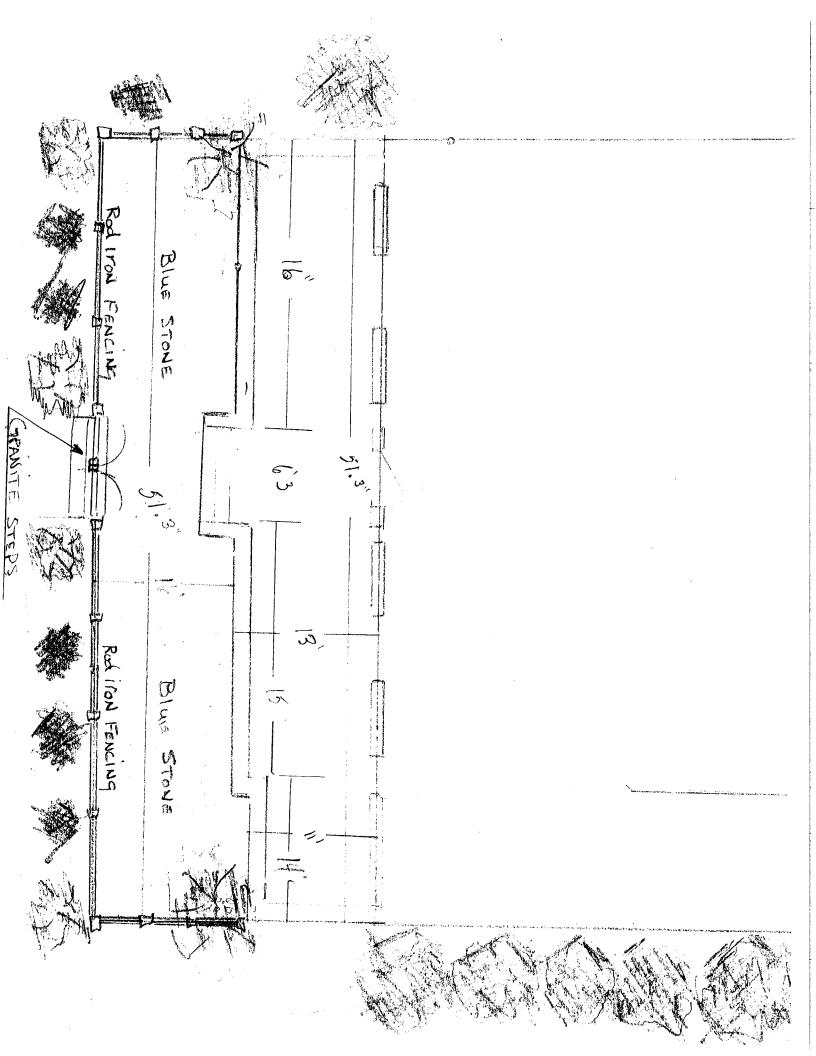

**83 Washington LLC & The Meltdown LLC, 83 Washington Street**. Seeks minor site plan, and new patio location variance approval to construct a roof over existing patio and lay a new adjoining stone patio in front of building; MU-3 Zoning District, Design Review Overlay District.

- Chair Shambo swore in Mr. Fecteau for testimony.
- Applicant Jim Fecteau began addressing the board with similar plan of 12 x 36' patio on Jefferson Street side & updates.
- Site Plan of patio is between 8' & 13' from existing sidewalk
- Hours of Operation were listed in the narrative and shared
- Outdoor seating would be for 30-35 people
- The fence will include a locking gate
- Materials are by a member who is a paving contractor
- The fence will be set so posts are below the frost line with sleeves so they can come out during the winter months.
- LED downcast lighting will be used and specs included.
- A camera will be added on the patio so the bartender can keep an eye on the patio.
- Mr. Fecteau requested outdoor entertainment to be approved.
- This location is not in the Flood Hazard Area
- The fence will be brownish in color
- There are plans to redo the sidewalk from the city sideway to the lounge.
- The Elks will go to City Council for a liquor license to include the patio.
- The space will resemble 4-5 other establishments in town currently.
- Mr. Fecteau is not sure on the usage of the proposed space.
- Chair Shambo asked for any further questions or comments from the Board members:
- Hellien, appreciated the level of details, and remaining Board members echoed his statement.
- Chair Shambo thanked Mr. Fecteau, and stated the Board would deliberate and he could find out the result with the Planning Director the next day as well as receive a letter within a week of the Board's decision.
- 6. **Deliberative Session**: Motion by Helman and seconded by Pelkey at 7:30 pm, the Board entered Deliberative Session with Shatney & La Barge-Burke invited in, **motion carried**.